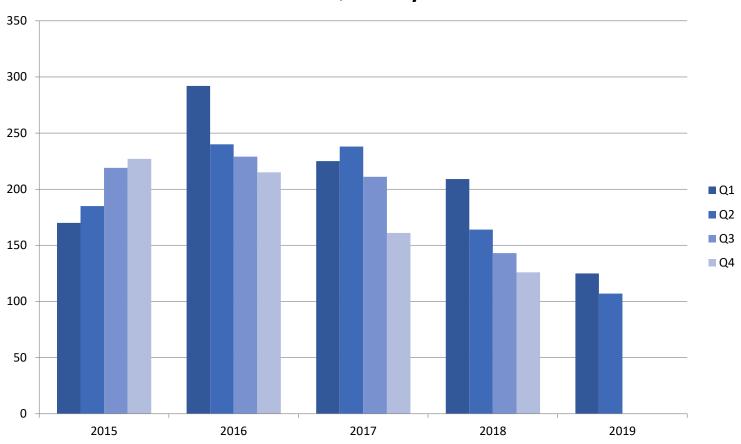

## **Average Sale Price by Quarter**

Please note this chart does not indicate property value trends, only the average price of properties that actually sold for that quarter.

Sales - \$ Volume Quarterly