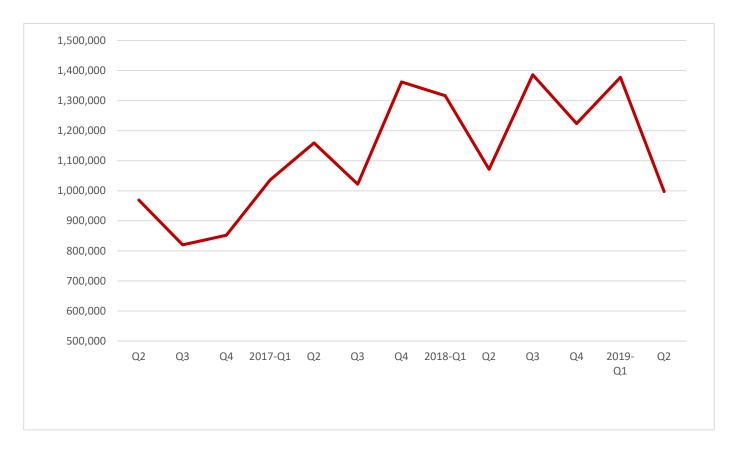

## **Average Sale Price by Quarter**

Please note this chart does not indicate property value trends, only the average price of properties that actually sold for that quarter.

Sales - \$ Volume Quarterly